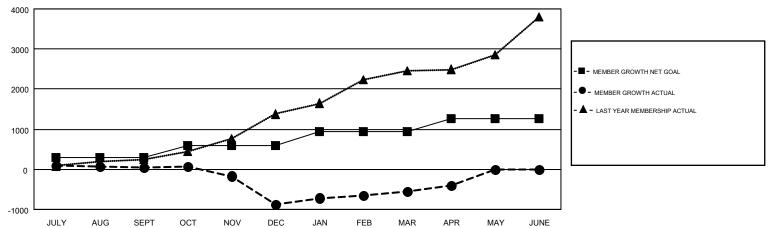

## GOALS AND ACTUAL MEMBERS CUMULATIVE

| DROPPED CLUBS: 22  DROPPED MEMBERS |       | 162 CLUBS OF 353 ADDED 1 OR MORE<br>NEW MEMBERS | GENDER DIST<br>MALE<br>FEMALE   | 7,629 (80.93%)<br>1,798 (19.07%) |       |
|------------------------------------|-------|-------------------------------------------------|---------------------------------|----------------------------------|-------|
| DECEASED                           | 15    | CLICK HERE FOR CUMULATIVE                       | TOTAL FAMILY UNIT MEMBERS       |                                  | 6,393 |
| CLUB CANCELLED                     | 638   | MEMBERSHIP DATA                                 |                                 |                                  | 4 770 |
| OTHER                              | 1,294 |                                                 | FAMILY MEMBERS PAYING HALF DUES |                                  | 4,776 |
| TOTAL                              | 1,947 |                                                 | Bolo                            |                                  |       |

## GMT MONTHLY MEMBERSHIP PROGRESS REPORT

Results as of: 4/30/2019

Multiple District 305

GMT: KHAGENDRA SITAULA

LOCATION: PAKISTAN

GMT CA 6

| Clubs         |               |           |               | Members               |                           |                         |                                              |  |
|---------------|---------------|-----------|---------------|-----------------------|---------------------------|-------------------------|----------------------------------------------|--|
|               | RESULTS FOR   | 2018-2019 |               | RESULTS FOR 2018-2019 |                           |                         |                                              |  |
| QUARTER       | NEW CLUB GOAL | NEW CLUBS | DROPPED CLUBS | QUARTER               | MEMBER GROWTH NET<br>GOAL | MEMBER GROWTH<br>ACTUAL | DROPPED MEMBERS ACTUAL (including transfers) |  |
| JULY/AUG/SEPT | 6             | 9         | 5             | JULY/AUG/SEPT         | 288                       | 351                     | 285                                          |  |
| OCT/NOV/DEC   | 7             | 3         | 13            | OCT/NOV/DEC           | 308                       | 249                     | 1,125                                        |  |
| JAN/FEB/MAR   | 7             | 5         | 4             | JAN/FEB/MAR           | 338                       | 804                     | 311                                          |  |
| APR/MAY/JUNE  | 7             | 1         | 0             | APR/MAY/JUNE          | 338                       | 545                     | 226                                          |  |