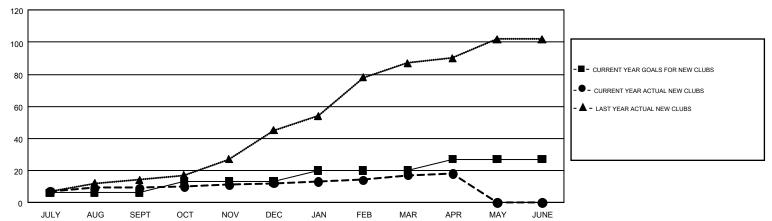

## GOALS AND ACTUAL NEW CLUBS CUMULATIVE

## GMT MONTHLY MEMBERSHIP PROGRESS REPORT

Results as of: 4/30/2019

Multiple District 305

GMT: KHAGENDRA SITAULA

LOCATION: PAKISTAN

GMT CA 6

| Clubs         |               |           |               | Members               |                           |                         |                                              |  |
|---------------|---------------|-----------|---------------|-----------------------|---------------------------|-------------------------|----------------------------------------------|--|
|               | RESULTS FOR   | 2018-2019 |               | RESULTS FOR 2018-2019 |                           |                         |                                              |  |
| QUARTER       | NEW CLUB GOAL | NEW CLUBS | DROPPED CLUBS | QUARTER               | MEMBER GROWTH NET<br>GOAL | MEMBER GROWTH<br>ACTUAL | DROPPED MEMBERS ACTUAL (including transfers) |  |
| JULY/AUG/SEPT | 6             | 9         | 5             | JULY/AUG/SEPT         | 288                       | 351                     | 285                                          |  |
| OCT/NOV/DEC   | 7             | 3         | 13            | OCT/NOV/DEC           | 308                       | 249                     | 1,125                                        |  |
| JAN/FEB/MAR   | 7             | 5         | 4             | JAN/FEB/MAR           | 338                       | 804                     | 311                                          |  |
| APR/MAY/JUNE  | 7             | 1         | 0             | APR/MAY/JUNE          | 338                       | 545                     | 226                                          |  |